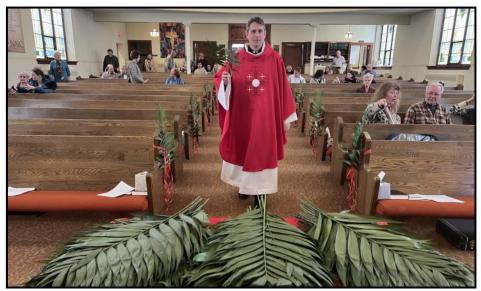

# **Worship and Music**

Much work is being done to prepare a meaningful and memorable Easter services.

Kathy Stetler, Lynn Baumann and Diane Hicks are ordering palms for Palm Sunday (from the Greenery in Watertown) and flowers (from Piggly Wiggly) for Easter Sunday.