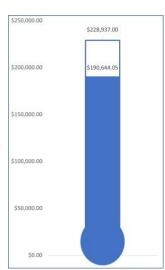

# Stewardship & Finance

report included

NALC 20/20 Vision: Today-Tomorrow-Forever Campaign. \$1,725 was donated with more to add in after counting all envelopes.

Audit committee has been tabled until next month.