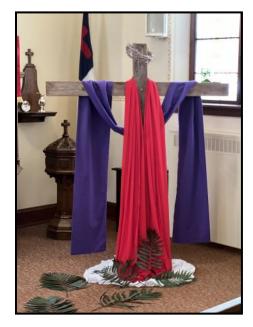

# **Worship and Music**

Much work is being done to prepare a meaningful and memorable Easter services.

Kathy Stetler, Lynn Baumann and Diane Hicks are ordering palms for Palm Sunday (from the Greenery in Watertown) and flowers (from Piggly Wiggly) for Easter Sunday.

There will be a church service for the pancake workers at 4:00pm on March  $23^{\rm rd}$ .

Maundy Thursday service will be at 6:00pm on March 28. There will be a foot washing and stripping of the alter.

Good Friday services are scheduled for 1:00pm and 6:00pm – these are two different services.

Easter Dawn service at 7:00am with breakfast served immediately following service. Easter morning celebration service at 9:00am.